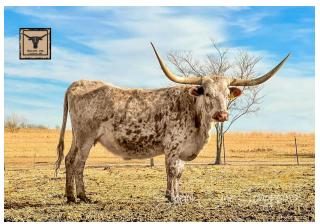

## **BH SWEET TART**

Date of Birth: **Registration 1:** Sale Price: Breeder: **Owner:** 

TTT:

11/17/2015 CI299463 \$ BUCKHORN CATTLE COMPANY **CLINT & SHAROLD TULLOS** 

Courtesy of Square One Longhorns

Beautiful Spotted Blonde, easy going quiet cow that brings Buckhorn Breeding and the solid Genetics of Farlap Chex and Spicette 128 to the table. This cow is an incredible mother that raises huge healthy calves and definitely out produces herself. She's a solid addition to any herd.