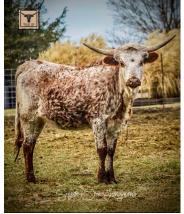

## MIDWEST WHISTLIN DIAMOND

Date of Birth: 06/21/2022 **Registration 1:** CI339505

Breeder: SQUARE ONE LONGHORNS

Courtesy of Square One Longhorns

MIDWEST WHISTLIN DIAMOND came into this world colored up and has become one of our Fanciest females. She doesn't turn 2 until late June and is showing early twist. We expect her to grow into a FANTASTIC cow just like her Dam. Did I mention this maternal line breeds back insanely quick? This girl seems to be right on track to join that family tradition as she was just confirmed 3 months bred to our boy MIDWEST TOP GUN on 4-2-2024