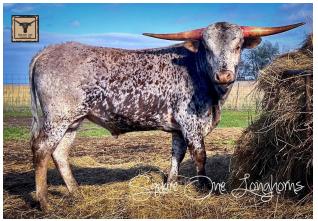

## MIDWEST DIAMOND RUSH

Date of Birth: Registration 2: Owner: 08/12/2021 289920 BILL SMITH

Courtesy of Square One Longhorns

Beautiful Uniquely Colored Son of the 80+ inch Rushmore and Whistlin Diamond. This guy has been handled almost daily since birth, eats out of your hand and behaves well. Top Caliber He should add color, flash, easy going temperament and very competitive horn growth to any program. He's got a **BLACK HAWK** very BRIGHT future ahead of him SHEZA TOP MODEL HUNTS COMMAND RESPECT RUSHMORE 51/18 HAY STACK Hay Hook MIDWEST DIAMOND RUSH HUNTS COMMAND RESPECT SMOKY DIAMOND FROSTY DIAMOND WHISTLIN' DIAMOND AMBUSH 13 SH WHISTLIN' AMBUSH 13/3 WRC WHISTLIN' DIXIE HIRE н R 0 W A F Т